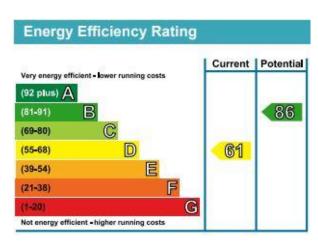

EPC Rating D https://find-energy-certificate.service.gov.uk/energy-certificate/8903-2045-6129-4407-9433

Council Tax Band D £2,220.47

Tenure - The agent understands the property to be leasehold with 99 years from March 1999 and a ground rent of £35 pa. However, this should be confirmed with a licensed legal representative.