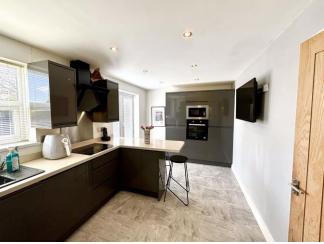

Briefly comprising of: - entrance hallway, downstairs cloaks and stairs leading to first floor. The contemporary living room is decorated in muted tones, inset fire and alcoves to sides. The well-equipped kitchen diner has a wide range of high gloss units, complementing work tops, integrated appliances and access to private rear garden. To the first floor there are two well-proportioned bedrooms and a master bedroom with en-suite facilities and a stylish family bathroom. Externally to the front there is off street parking and single garage. To the rear a lovely private garden.