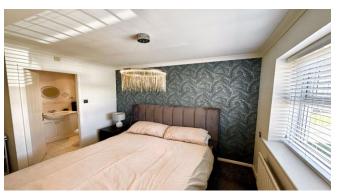

Briefly comprising of: - entrance hallway, downstairs cloaks and stairs leading to first floor. The contemporary living room is decorated in muted tones, inset fire and alcoves to sides. The well-equipped kitchen diner has a wide range of high gloss units, complementing work tops, integrated appliances and access to private rear garden. To the first floor there are two well-proportioned bedrooms and a master bedroom with en-suite facilities and a stylish family bathroom. Externally to the front there is off street parking and single garage. To the rear a lovely private garden.