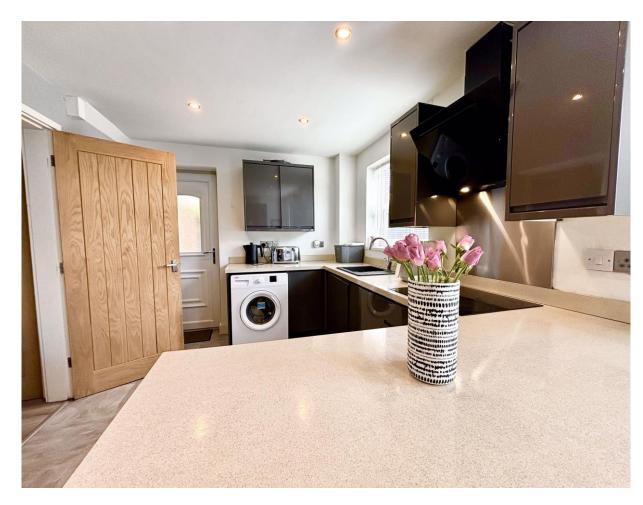

Briefly comprising of: - entrance hallway, downstairs cloaks and stairs leading to first floor. The contemporary living room is decorated in muted tones, inset fire and alcoves to sides. The well-equipped kitchen diner has a wide range of high gloss units, complementing work tops, integrated appliances and access to private rear garden. To the first floor there are two well-proportioned bedrooms and a master bedroom with en-suite facilities and a stylish family bathroom. Externally to the front there is off street parking and single garage. To the rear a lovely private garden.