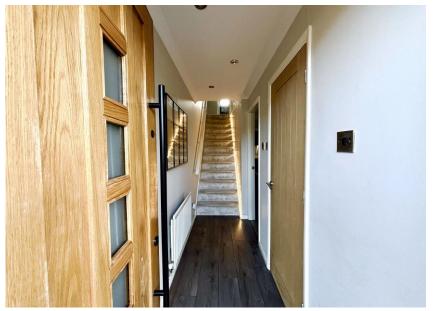

Briefly comprising of: - entrance hallway, downstairs cloaks and stairs leading to first floor. The contemporary living room is decorated in muted tones, inset fire and alcoves to sides. The well-equipped kitchen diner has a wide range of high gloss units, complementing work tops, integrated appliances and access to private rear garden. To the first floor there are two well-proportioned bedrooms and a master bedroom with en-suite facilities and a stylish family bathroom. Externally to the front there is off street parking and single garage. To the rear a lovely private garden.