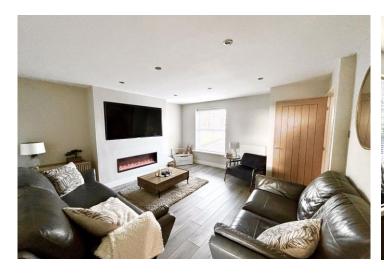

Briefly comprising of: - entrance hallway, downstairs cloaks and stairs leading to first floor. The contemporary living room is decorated in muted tones, inset fire and alcoves to sides. The well-equipped kitchen diner has a wide range of high gloss units, complementing work tops, integrated appliances and access to private rear garden. To the first floor there are two well-proportioned bedrooms and a master bedroom with en-suite facilities and a stylish family bathroom. Externally to the front there is off street parking and single garage. To the rear a lovely private garden.